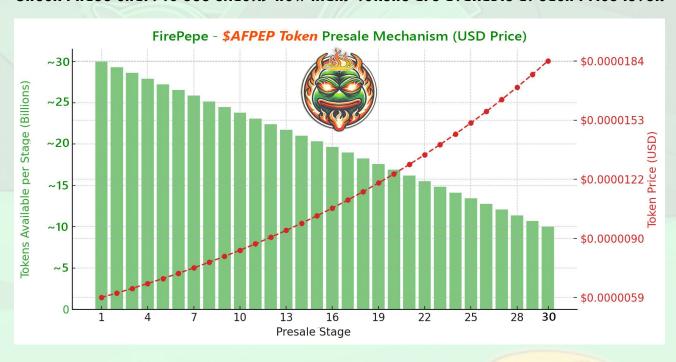

# Distribution:

| %30 Presale    |  |
|----------------|--|
| %23 Staking    |  |
| %18 Marketing  |  |
| %15 Liquidity  |  |
| %7 Development |  |
| %7 Rewards     |  |

The presale will start at a special price of \$0.0000059 per token and will increase in 30 predetermined stages throughout the presale period.

# Token Sale Distribution Mechanism:

\$AFPEP Token presale is designed to reward early supporters while maintaining fair access for all participants. Here's how it works in simple terms:

#### 2. Gradual Price Increase & Supply Reduction

As we progress through the 30 sale phases:

- With each phase, the token price increases by %4
- The number of tokens available per phase gradually decreases
- By phase 30, the number of tokens available is approximately 1/3 of phase 1

Check phase chart to see exactly how many tokens are available at each price level!